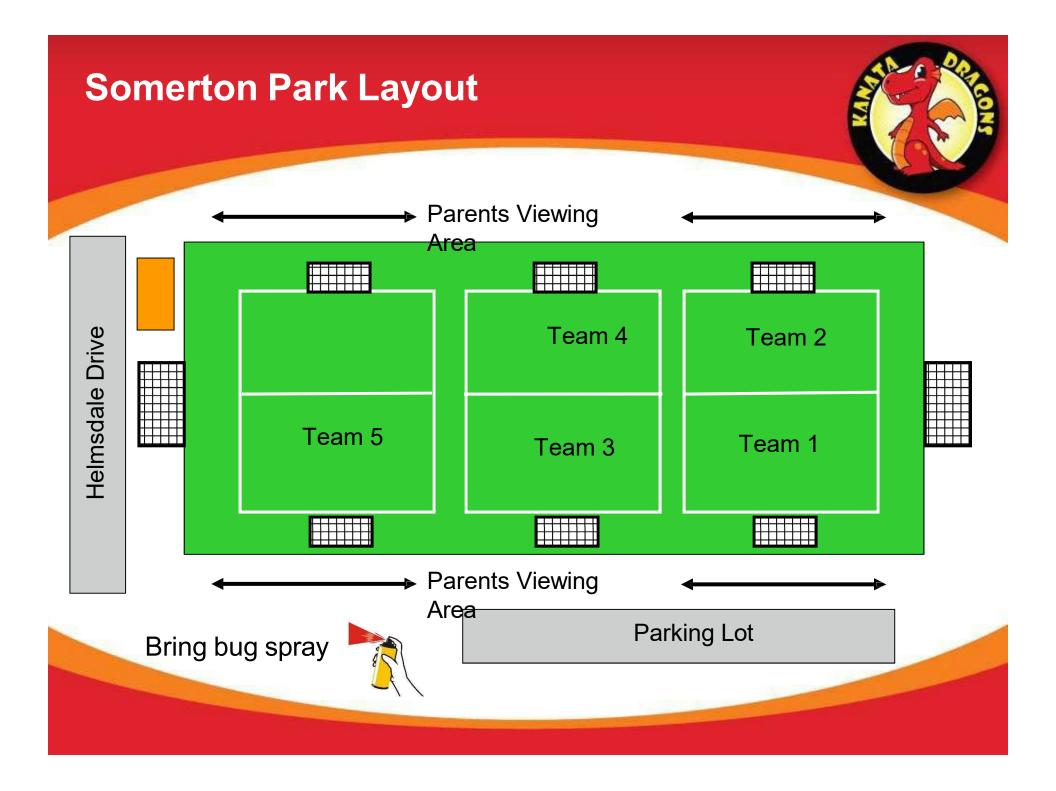

## Under 10 & 11 program

- The Under 10 and 11 program will play all games at Somerton Park (next to the Marshes golf course)
- 4 teams will participate
- All 4 teams will play a 9 v 9 game against their opponent
- See next page for the schedule

Schedule

- Team plays against the other team on their field (see schedule)
- Coaches select a starting 9 players
- The remaining players are substitutes
- Coaches may substitute players in and out of the game as needed i.e. like hockey changes
- Coaches please try to ensure equal game time
- Try to switch goalkeeper throughout the game
- One coach should act as the referee