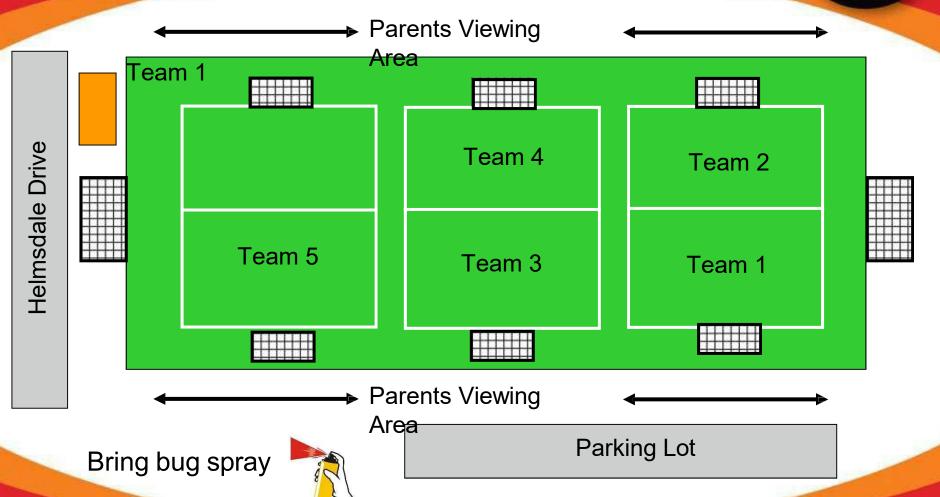

n Team 1 - Lime        | VS | Team 2 - Orange      | 30-J | ul Team 1 - Orange     | VS | Team 2 - Lime        |
|       | Team 3 - Maroon        | VS | Team 4 - Kelly Green |      | Team 3 - Kelly Green   | VS | Team 4 - Maroon      |
|       | Team 5 - Royal Blue    |    |                      |      | Team 5 - Royal Blue    |    |                      |

#### 9 -v- 9 game



- Use the full field
- Team plays against the other team on their field (see schedule)
- Coaches select a starting 9 players
- The remaining players are substitutes
- Coaches may substitute players in and out of the game as needed ie like hockey changes
- Coaches please try to ensure equal game time
- Try to switch goalkeeper throughout the game
- One coach should act as the referee

## **Somerton Park Layout**